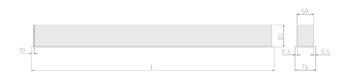

## Physical details

 Finish:
 Grey

 Length:
 1494 mm

 Width:
 76 mm

 Height:
 76.5 mm

 IP Rating:
 IP20