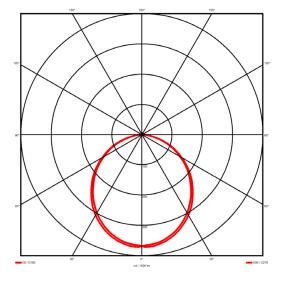

## Lighting performance

3199.06 lm Output lumens: 123 lm/W Efficacy: Rated power: 0 W Control gear: DALI Dimming range: 1-100% DC Suitable: Yes Colour temperature: 3000 K < 3 MacAdams CRI: 85

Radiation pattern: Symmetrical
Beam angle: Wide
Unified glare rating (U.G.R): <22