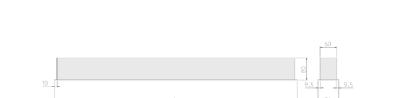

#### **Specification text**

Recessed luminaire from the iline 6 family. Symmetrical, Wide lighting distribution, UGR <22. Light output of 3199.06lm with an efficacy of 123lm/W. Light source colour temperature 3000K and CRI 85. Complete with DALI control gear and DALI test 3hr emergency. Nominal dimensions L1494 x W76 xH76.5mm. Finished in Grey.

#### **Physical details**

| Finish:    | Grey    |
|------------|---------|
| Length:    | 1494 mm |
| Width:     | 76 mm   |
| Height:    | 76.5 mm |
| IP Rating: | IP20    |
|            |         |