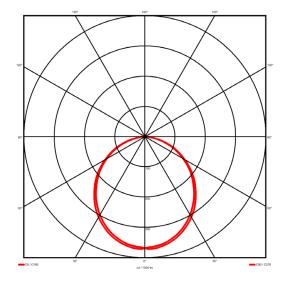

#### **Specification text**

Recessed luminaire from the iline 6 family. Symmetrical, Wide lighting distribution, UGR <22. Light output of 3199.06lm with an efficacy of 123lm/W. Light source colour temperature 3000K and CRI 85. Complete with DALI control gear and DALI test 3hr emergency. Nominal dimensions L1494 x W76 xH76.5mm. Finished in Grey.

> 3199.06 lm 123 lm/W 0 W DALI 1-100% Yes 3000 K < 3 85

Symmetrical Wide <22

### Lighting performance

| Output lumens:                |
|-------------------------------|
| Efficacy:                     |
| Rated power:                  |
| Control gear:                 |
| Dimming range:                |
| DC Suitable:                  |
| Colour temperature:           |
| MacAdams                      |
| CRI:                          |
| Radiation pattern:            |
| Beam angle:                   |
| Unified glare rating (U.G.R): |