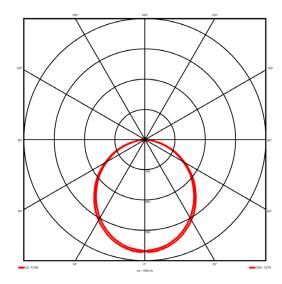

## Lighting performance

3199.06 lm Output lumens: 123 lm/W Efficacy: Rated power: 0 W Control gear: DALI Dimming range: 1-100% DC Suitable: Yes Colour temperature: 3000 K < 3 MacAdams CRI: 85

Radiation pattern: Symmetrical Beam angle: Wide
Unified glare rating (U.G.R): <22