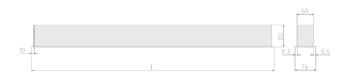

## Physical details

Finish: White
Length: 1494 mm
Width: 76 mm
Height: 76.5 mm
IP Rating: IP20