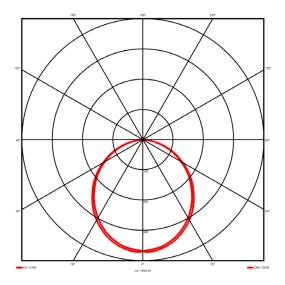

## Lighting performance

3298 lm Output lumens: 127 lm/W Efficacy: Rated power: 0 W Control gear: DALI Dimming range: 1-100% DC Suitable: Yes Colour temperature: 4000 K < 3 MacAdams CRI: 85

Radiation pattern: Symmetrical
Beam angle: Wide
Unified glare rating (U.G.R): <22