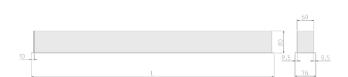

## **Specification text**

Recessed luminaire from the iline 6 family. Symmetrical, Wide lighting distribution, UGR <22. Light output of 3298lm with an efficacy of 127lm/W. Light source colour temperature 4000K and CRI 85. Complete with DALI control gear and manual test 3hr emergency. Nominal dimensions L1494 x W76 x H76.5mm. Finished in White.

## Physical details

Finish: White
Length: 1494 mm
Width: 76 mm
Height: 76.5 mm
IP Rating: IP20