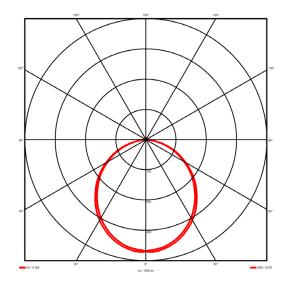

## Lighting performance

3298 lm Output lumens: 127 lm/W Efficacy: Rated power: 0 W Control gear: DALI Dimming range: 1-100% DC Suitable: Yes Colour temperature: 4000 K < 3 MacAdams CRI: 85

Radiation pattern: Symmetrical
Beam angle: Wide
Unified glare rating (U.G.R): <22