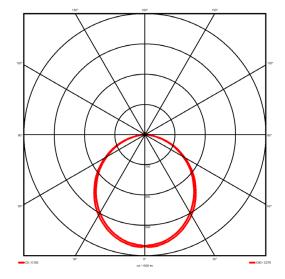

#### Lighting performance

| Output lumens:                | 3298 lm     |
|-------------------------------|-------------|
| Efficacy:                     | 127 lm/W    |
| Rated power:                  | 0 W         |
| Control gear:                 | DALI        |
| Dimming range:                | 1-100%      |
| DC Suitable:                  | Yes         |
| Colour temperature:           | 4000 K      |
| MacAdams                      | < 3         |
| CRI:                          | 85          |
| Radiation pattern:            | Symmetrical |
| Beam angle:                   | Wide        |
| Unified glare rating (U.G.R): | <22         |
|                               |             |