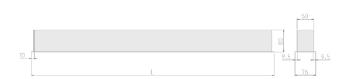

#### **Specification text**

Recessed luminaire from the iline 6 family. Symmetrical, Wide lighting distribution, UGR <22. Light output of 3298lm with an efficacy of 127lm/W. Light source colour temperature 4000K and CRI 85. Complete with DALI control gear and DALI test 3hr emergency. Nominal dimensions L1494 x W76 x H76.5mm. Finished in White.

#### **Physical details**

| Finish:    |  |  |
|------------|--|--|
| Length:    |  |  |
| Width:     |  |  |
| Height:    |  |  |
| IP Rating: |  |  |
|            |  |  |

### White 1494 mm 76 mm 76.5 mm IP20