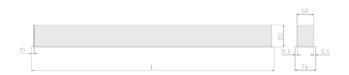

## **Physical details**

Finish: White
Length: 1494 mm
Width: 76 mm
Height: 76.5 mm
IP Rating: IP20