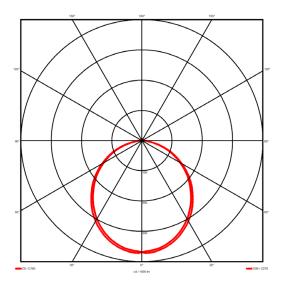

## Lighting performance

3298 lm Output lumens: 127 lm/W Efficacy: Rated power: 0 W Control gear: DALI Dimming range: 1-100% DC Suitable: Yes Colour temperature: 4000 K < 3 MacAdams CRI: 85

Radiation pattern: Symmetrical Beam angle: Wide
Unified glare rating (U.G.R): <22