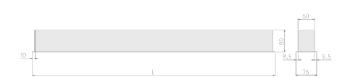

#### **Specification text**

Recessed luminaire from the iline 6 family. Symmetrical, Wide lighting distribution, UGR <22. Light output of 3298lm with an efficacy of 127lm/W. Light source colour temperature 4000K and CRI 85. Complete with DALI control gear. Nominal dimensions L1494 x W76 x H76.5mm. Finished in Black.

## Black 1494 mm 76 mm 76.5 mm IP20

Symmetrical Wide <22