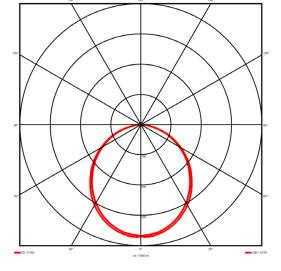

#### **Specification text**

Recessed luminaire from the iline 6 family. Symmetrical, Wide lighting distribution, UGR <22. Light output of 3298lm with an efficacy of 127lm/W. Light source colour temperature 4000K and CRI 85. Complete with DALI control gear. Nominal dimensions L1494 x W76 x H76.5mm. Finished in Black.

# Lighting performance

| Output lumens:                |
|-------------------------------|
| Efficacy:                     |
| ,                             |
| Rated power:                  |
| Control gear:                 |
| Dimming range:                |
| DC Suitable:                  |
| Colour temperature:           |
| MacAdams                      |
| CRI:                          |
| Radiation pattern:            |
| Beam angle:                   |
| Unified glare rating (U.G.R): |
| Beam angle:                   |

## Black 1494 mm 76 mm 76.5 mm IP20

Symmetrical Wide <22