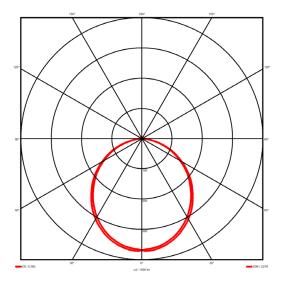

## Lighting performance

3298 lm Output lumens: 127 lm/W Efficacy: Rated power: 0 W Control gear: DALI Dimming range: 1-100% DC Suitable: Yes Colour temperature: 4000 K < 3 MacAdams CRI: 85

Radiation pattern: Symmetrical
Beam angle: Wide
Unified glare rating (U.G.R): <22