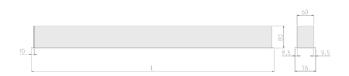

## **Specification text**

Recessed luminaire from the iline 6 family. Symmetrical, Wide lighting distribution, UGR <22. Light output of 3298lm with an efficacy of 127lm/W. Light source colour temperature 4000K and CRI 85. Complete with DALI control gear and manual test 3hr emergency. Nominal dimensions L1494 x W76 x H76.5mm. Finished in Black.

## Physical details

Finish: Black
Length: 1494 mm
Width: 76 mm
Height: 76.5 mm
IP Rating: IP20