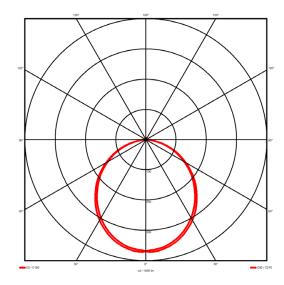

## Lighting performance

3298 lm Output lumens: 127 lm/W Efficacy: Rated power: 0 W Control gear: DALI Dimming range: 1-100% DC Suitable: Yes Colour temperature: 4000 K < 3 MacAdams CRI: 85

Radiation pattern: Symmetrical Beam angle: Wide
Unified glare rating (U.G.R): <22