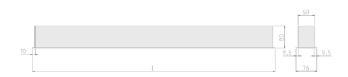

## Physical details

 Finish:
 Black

 Length:
 1494 mm

 Width:
 76 mm

 Height:
 76.5 mm

 IP Rating:
 IP20