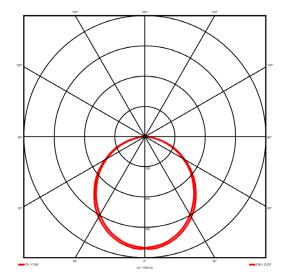

#### **Specification text**

Recessed luminaire from the iline 6 family. Symmetrical, Wide lighting distribution, UGR <22. Light output of 3298lm with an efficacy of 127lm/W. Light source colour temperature 4000K and CRI 85. Complete with DALI control gear and self test 3hr emergency. Nominal dimensions L1494 x W76 x H76.5mm. Finished in Black.

### Lighting performance

| Output lumens:                | 3298 lm     |
|-------------------------------|-------------|
| Efficacy:                     | 127 lm/W    |
| Rated power:                  | 0 W 0       |
| Control gear:                 | DALI        |
| Dimming range:                | 1-100%      |
| DC Suitable:                  | Yes         |
| Colour temperature:           | 4000 K      |
| MacAdams                      | < 3         |
| CRI:                          | 85          |
| Radiation pattern:            | Symmetrical |
| Beam angle:                   | Wide        |
| Unified glare rating (U.G.R): | <22         |
|                               |             |