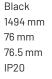

#### **Specification text**

Recessed luminaire from the iline 6 family. Symmetrical, Wide lighting distribution, UGR <22. Light output of 3298lm with an efficacy of 127lm/W. Light source colour temperature 4000K and CRI 85. Complete with DALI control gear and self test 3hr emergency. Nominal dimensions L1494 x W76 x H76.5mm. Finished in Black.

#### **Physical details**

| Finish:    |  |  |
|------------|--|--|
| Length:    |  |  |
| Width:     |  |  |
| Height:    |  |  |
| IP Rating: |  |  |
|            |  |  |