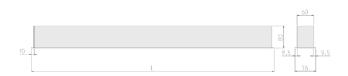

#### **Specification text**

Recessed luminaire from the iline 6 family. Symmetrical, Wide lighting distribution, UGR <22. Light output of 3298lm with an efficacy of 127lm/W. Light source colour temperature 4000K and CRI 85. Complete with DALI control gear and self test 3hr emergency. Nominal dimensions L1494 x W76 x H76.5mm. Finished in Black.

#### **Physical details**

| Finish:    |  |  |
|------------|--|--|
| Length:    |  |  |
| Width:     |  |  |
| Height:    |  |  |
| IP Rating: |  |  |
|            |  |  |