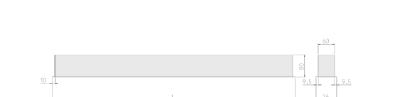

#### **Specification text**

Recessed luminaire from the iline 6 family. Symmetrical, Wide lighting distribution, UGR <22. Light output of 3298lm with an efficacy of 127lm/W. Light source colour temperature 4000K and CRI 85. Complete with DALI control gear and manual test 3hr emergency. Nominal dimensions L1494 x W76 x H76.5mm. Finished in Grey.

#### **Physical details**

| Finish:    | Grey    |
|------------|---------|
| Length:    | 1494 mm |
| Width:     | 76 mm   |
| Height:    | 76.5 mm |
| IP Rating: | IP20    |
|            |         |