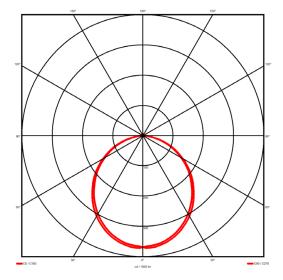

#### **Specification text**

Recessed luminaire from the iline 6 family. Symmetrical, Wide lighting distribution, UGR <22. Light output of 3298lm with an efficacy of 127lm/W. Light source colour temperature 4000K and CRI 85. Complete with DALI control gear and manual test 3hr emergency. Nominal dimensions L1494 x W76 x H76.5mm. Finished in Grey.

### Lighting performance

| Output lumens:                | 3298 lm     |
|-------------------------------|-------------|
| Efficacy:                     | 127 lm/W    |
| Rated power:                  | 0 W         |
| Control gear:                 | DALI        |
| Dimming range:                | 1-100%      |
| DC Suitable:                  | Yes         |
| Colour temperature:           | 4000 K      |
| MacAdams                      | < 3         |
| CRI:                          | 85          |
| Radiation pattern:            | Symmetrical |
| Beam angle:                   | Wide        |
| Unified glare rating (U.G.R): | <22         |
|                               |             |