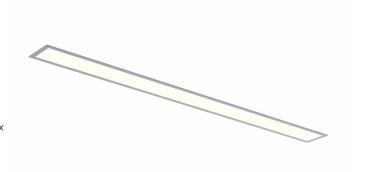

## Luminaire type

Product reference: IL6-R-1494-840M-DAD-0P-FGED

Article Number: 97-IL600331ED
Product type: Recessed
Mounting type: Recessed

Applications: Office, General and Retail

## **Specification text**

Recessed luminaire from the iline 6 family. Symmetrical, Wide lighting distribution, UGR <22. Light output of 3298lm with an efficacy of 127lm/W. Light source colour temperature 4000K and CRI 85. Complete with DALI control gear and DALI test 3hr emergency. Nominal dimensions L1494 x W76 x H76.5mm. Finished in Grey.

## Physical details

 Finish:
 Grey

 Length:
 1494 mm

 Width:
 76 mm

 Height:
 76.5 mm

 IP Rating:
 IP20