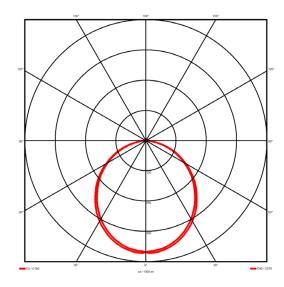

## Lighting performance

3298 lm Output lumens: 127 lm/W Efficacy: Rated power: 0 W Control gear: DALI Dimming range: 1-100% DC Suitable: Yes Colour temperature: 4000 K < 3 MacAdams CRI: 85

Radiation pattern: Symmetrical Beam angle: Wide
Unified glare rating (U.G.R): <22