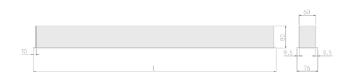

## **Specification text**

Recessed luminaire from the iline 6 family. Symmetrical, Wide lighting distribution, UGR <22. Light output of 3298lm with an efficacy of 127lm/W. Light source colour temperature 4000K and CRI 85. Complete with DALI control gear and DALI test 3hr emergency. Nominal dimensions L1494 x W76 x H76.5mm. Finished in Grey.

## Physical details

 Finish:
 Grey

 Length:
 1494 mm

 Width:
 76 mm

 Height:
 76.5 mm

 IP Rating:
 IP20