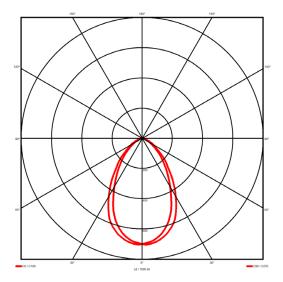

### **Specification text**

Surface Mount luminaire from the iline 6 family. Symmetrical, Wide lighting distribution, UGR <19. Light output of 4052lm with an efficacy of 117lm/W. Light source colour temperature 4000K and CRI 85. Complete with DALI control gear. Nominal dimensions L1968 x W60 x H80mm. Finished in White.

## Lighting performance

| Output lumens:                | 4052 lm     |
|-------------------------------|-------------|
| Efficacy:                     | 117 lm/W    |
| Rated power:                  | 30.6 W      |
| Control gear:                 | DALI        |
| Dimming range:                | 1-100%      |
| DC Suitable:                  | Yes         |
| Colour temperature:           | 4000 K      |
| MacAdams                      | < 3         |
| CRI:                          | 85          |
| Radiation pattern:            | Symmetrical |
| Beam angle:                   | Wide        |
| Unified glare rating (U.G.R): | <19         |
|                               |             |