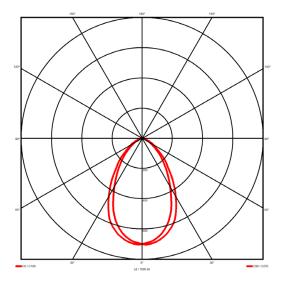

4052 lm 117 lm/W 30.6 W DALI 1-100% Yes 4000 K < 3 85

Symmetrical Wide <19

### Lighting performance

| Output lumens:                |
|-------------------------------|
| Efficacy:                     |
| Rated power:                  |
| Control gear:                 |
| Dimming range:                |
| DC Suitable:                  |
| Colour temperature:           |
| MacAdams                      |
| CRI:                          |
| Radiation pattern:            |
| Beam angle:                   |
| Unified glare rating (U.G.R): |