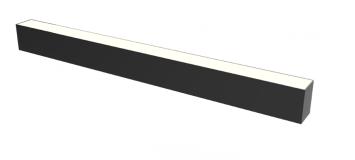

#### **Specification text**

Surface Mount luminaire from the iline 6 family. Symmetrical, Wide lighting distribution, UGR <19. Light output of 4052lm with an efficacy of 117lm/W. Light source colour temperature 4000K and CRI 85. Complete with DALI control gear and self test 3hr emergency. Nominal dimensions L1968 x W60 x H80mm. Finished in Black.

#### **Physical details**

| Finish:    |  |
|------------|--|
| Length:    |  |
| Width:     |  |
| Height:    |  |
| IP Rating: |  |
|            |  |

| Black   |  |
|---------|--|
| 1968 mm |  |
| 60 mm   |  |
| 80 mm   |  |
| IP20    |  |