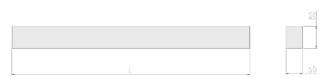

#### **Physical details**

| Finish:    |  |
|------------|--|
| Length:    |  |
| Width:     |  |
| Height:    |  |
| IP Rating: |  |
|            |  |

| Black   |  |
|---------|--|
| 1968 mm |  |
| 60 mm   |  |
| 80 mm   |  |
| IP20    |  |