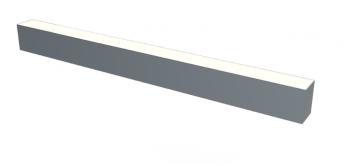

# Luminaire type

| Product reference: |
|--------------------|
| Article Number:    |
| Product type:      |
| Mounting type:     |
| Applications:      |

IL6-S-1968-840M-DAD-MP-FGES 97-IL600445ES Surface Mount Surface Office, General and Retail

### **Specification text**

Surface Mount luminaire from the iline 6 family. Symmetrical, Wide lighting distribution, UGR <19. Light output of 4052lm with an efficacy of 117lm/W. Light source colour temperature 4000K and CRI 85. Complete with DALI control gear and self test 3hr emergency. Nominal dimensions L1968 x W60 x H80mm. Finished in Grey.