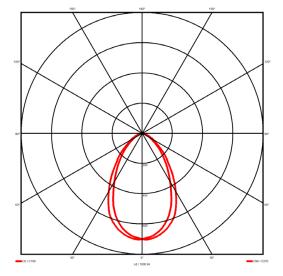

### **Specification text**

Surface Mount luminaire from the iline 6 family. Symmetrical, Wide lighting distribution, UGR <19. Light output of 4052lm with an efficacy of 117lm/W. Light source colour temperature 4000K and CRI 85. Complete with DALI control gear and self test 3hr emergency. Nominal dimensions L1968 x W60 x H80mm. Finished in Grey.

## Lighting performance

| Output lumens:                | 4052 lm     |
|-------------------------------|-------------|
| Efficacy:                     | 117 lm/W    |
| Rated power:                  | 30.6 W      |
| Control gear:                 | DALI        |
| Dimming range:                | 1-100%      |
| DC Suitable:                  | Yes         |
| Colour temperature:           | 4000 K      |
| MacAdams                      | < 3         |
| CRI:                          | 85          |
| Radiation pattern:            | Symmetrical |
| Beam angle:                   | Wide        |
| Unified glare rating (U.G.R): | <19         |
|                               |             |