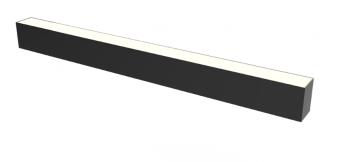

### Luminaire type

Product reference: Article Number: Product type: Mounting type: Applications:

IL6-S-1968-830M-DAD-OP-FB 97-IL600447 Surface Mount Surface Office, General and Retail

#### **Specification text**

Surface Mount luminaire from the iline 6 family. Symmetrical, Wide lighting distribution, UGR <22. Light output of 4265.09lm with an efficacy of 123lm/W. Light source colour temperature 3000K and CRI 85. Complete with DALI control gear. Nominal dimensions L1968 x W60 x H80mm. Finished in Black.