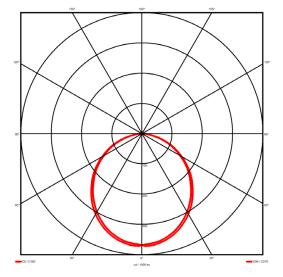

#### **Specification text**

Surface Mount luminaire from the iline 6 family. Symmetrical, Wide lighting distribution, UGR <22. Light output of 4265.09lm with an efficacy of 123lm/W. Light source colour temperature 3000K and CRI 85. Complete with DALI control gear. Nominal dimensions L1968 x W60 x H80mm. Finished in Black.

#### Lighting performance

| Output lumens:                | 4265.09 lm  |
|-------------------------------|-------------|
| Efficacy:                     | 123 lm/W    |
| Rated power:                  | 30.6 W      |
| Control gear:                 | DALI        |
| Dimming range:                | 1-100%      |
| DC Suitable:                  | Yes         |
| Colour temperature:           | 3000 K      |
| MacAdams                      | < 3         |
| CRI:                          | 85          |
| Radiation pattern:            | Symmetrical |
| Beam angle:                   | Wide        |
| Unified glare rating (U.G.R): | <22         |
|                               |             |