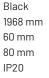

#### **Specification text**

Surface Mount luminaire from the iline 6 family. Symmetrical, Wide lighting distribution, UGR <22. Light output of 4265.09lm with an efficacy of 123lm/W. Light source colour temperature 3000K and CRI 85. Complete with DALI control gear. Nominal dimensions L1968 x W60 x H80mm. Finished in Black.

#### **Physical details**

| Finish:    |  |  |
|------------|--|--|
| Length:    |  |  |
| Width:     |  |  |
| Height:    |  |  |
| IP Rating: |  |  |
|            |  |  |