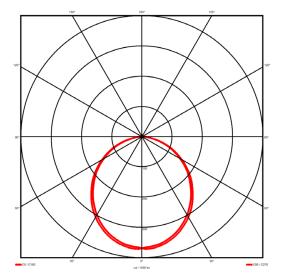

#### **Specification text**

Surface Mount luminaire from the iline 6 family. Symmetrical, Wide lighting distribution, UGR <22. Light output of 4265.09lm with an efficacy of 123lm/W. Light source colour temperature 3000K and CRI 85. Complete with DALI control gear. Nominal dimensions L1968 x W60 x H80mm. Finished in Grey.

## Lighting performance

| Output lumens:                | 4265.09 lm  |
|-------------------------------|-------------|
| Efficacy:                     | 123 lm/W    |
| Rated power:                  | 30.6 W      |
| Control gear:                 | DALI        |
| Dimming range:                | 1-100%      |
| DC Suitable:                  | Yes         |
| Colour temperature:           | 3000 K      |
| MacAdams                      | < 3         |
| CRI:                          | 85          |
| Radiation pattern:            | Symmetrical |
| Beam angle:                   | Wide        |
| Unified glare rating (U.G.R): | <22         |
|                               |             |