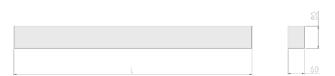

#### **Physical details**

| Finish:    |  |  |
|------------|--|--|
| Length:    |  |  |
| Width:     |  |  |
| Height:    |  |  |
| IP Rating: |  |  |
|            |  |  |

| 0109    |
|---------|
| 1968 mm |
| 60 mm   |
| 80 mm   |
| IP20    |
|         |

Grev