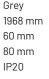

#### **Specification text**

Surface Mount luminaire from the iline 6 family. Symmetrical, Wide lighting distribution, UGR <22. Light output of 4265.09lm with an efficacy of 123lm/W. Light source colour temperature 3000K and CRI 85. Complete with DALI control gear and self test 3hr emergency. Nominal dimensions L1968 x W60 x H80mm. Finished in Grey.

#### **Physical details**

| Finish:    |  |  |
|------------|--|--|
| Length:    |  |  |
| Width:     |  |  |
| Height:    |  |  |
| IP Rating: |  |  |
|            |  |  |