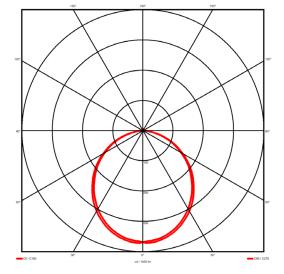

### Lighting performance

| Output lumens:                | 4265.09 lm  |
|-------------------------------|-------------|
| Efficacy:                     | 123 lm/W    |
| Rated power:                  | 30.6 W      |
| Control gear:                 | DALI        |
| Dimming range:                | 1-100%      |
| DC Suitable:                  | Yes         |
| Colour temperature:           | 3000 K      |
| MacAdams                      | < 3         |
| CRI:                          | 85          |
| Radiation pattern:            | Symmetrical |
| Beam angle:                   | Wide        |
| Unified glare rating (U.G.R): | <22         |
|                               |             |