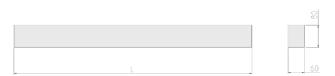

#### **Specification text**

Surface Mount luminaire from the iline 6 family. Symmetrical, Wide lighting distribution, UGR <22. Light output of 4397lm with an efficacy of 127lm/W. Light source colour temperature 4000K and CRI 85. Complete with DALI control gear and DALI test 3hr emergency. Nominal dimensions L1968 x W60 x H80mm. Finished in Grey.

#### **Physical details**

| Finish:    |  |  |
|------------|--|--|
| Length:    |  |  |
| Width:     |  |  |
| Height:    |  |  |
| IP Rating: |  |  |
|            |  |  |