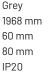

#### **Specification text**

Surface Mount luminaire from the iline 6 family. Symmetrical, Wide lighting distribution, UGR <22. Light output of 4397lm with an efficacy of 127lm/W. Light source colour temperature 4000K and CRI 85. Complete with DALI control gear and DALI test 3hr emergency. Nominal dimensions L1968 x W60 x H80mm. Finished in Grey.

#### **Physical details**

| Finish:    |  |  |
|------------|--|--|
| Length:    |  |  |
| Width:     |  |  |
| Height:    |  |  |
| IP Rating: |  |  |
|            |  |  |