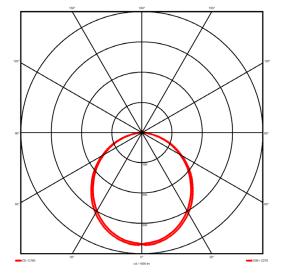

## Lighting performance

| Output lumens:                | 4397 lm     |
|-------------------------------|-------------|
| Efficacy:                     | 127 lm/W    |
| Rated power:                  | 30.6 W      |
| Control gear:                 | DALI        |
| Dimming range:                | 1-100%      |
| DC Suitable:                  | Yes         |
| Colour temperature:           | 4000 K      |
| MacAdams                      | < 3         |
| CRI:                          | 85          |
| Radiation pattern:            | Symmetrical |
| Beam angle:                   | Wide        |
| Unified glare rating (U.G.R): | <22         |
|                               |             |