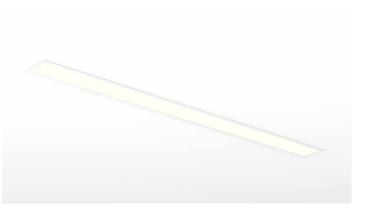

### **Specification text**

Recessed luminaire from the iline 6 family. Symmetrical, Wide lighting distribution, UGR <19. Light output of 3930.44lm with an efficacy of 114lm/W. Light source colour temperature 3000K and CRI 85. Complete with DALI control gear. Nominal dimensions L1984 x W76 x H76.5mm. Finished in White.