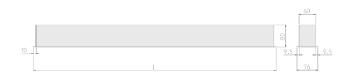

#### **Physical details**

| Finish:    |  |  |
|------------|--|--|
| Length:    |  |  |
| Width:     |  |  |
| Height:    |  |  |
| IP Rating: |  |  |
|            |  |  |