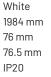

#### **Physical details**

| Finish:    |  |  |
|------------|--|--|
| Length:    |  |  |
| Width:     |  |  |
| Height:    |  |  |
| IP Rating: |  |  |
|            |  |  |