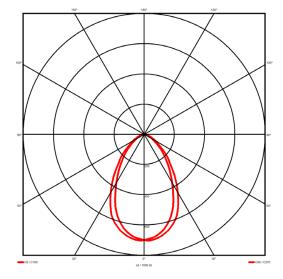

3930.44 lm 114 lm/W 0 W DALI 1-100% Yes 3000 K < 3 85

Symmetrical Wide <19

## Lighting performance

| Output lumens:                |
|-------------------------------|
| Efficacy:                     |
| Rated power:                  |
| Control gear:                 |
| Dimming range:                |
| DC Suitable:                  |
| Colour temperature:           |
| MacAdams                      |
| CRI:                          |
| Radiation pattern:            |
| Beam angle:                   |
| Unified glare rating (U.G.R): |