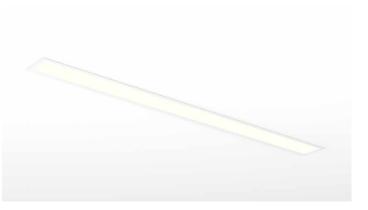

#### **Specification text**

Recessed luminaire from the iline 6 family. Symmetrical, Wide lighting distribution, UGR <19. Light output of 3930.44lm with an efficacy of 114lm/W. Light source colour temperature 3000K and CRI 85. Complete with DALI control gear and manual test 3hr emergency. Nominal dimensions L1984 x W76 x H76.5mm. Finished in White.

#### **Physical details**

| Finish:    |  |  |
|------------|--|--|
| Length:    |  |  |
| Width:     |  |  |
| Height:    |  |  |
| IP Rating: |  |  |
|            |  |  |