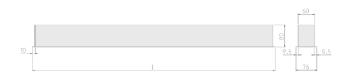

#### **Specification text**

Recessed luminaire from the iline 6 family. Symmetrical, Wide lighting distribution, UGR <19. Light output of 3930.44lm with an efficacy of 114lm/W. Light source colour temperature 3000K and CRI 85. Complete with DALI control gear and manual test 3hr emergency. Nominal dimensions L1984 x W76 x H76.5mm. Finished in White.

#### **Physical details**

| Finish:    |  |  |
|------------|--|--|
| Length:    |  |  |
| Width:     |  |  |
| Height:    |  |  |
| IP Rating: |  |  |
|            |  |  |