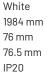

#### **Specification text**

Recessed luminaire from the iline 6 family. Symmetrical, Wide lighting distribution, UGR <19. Light output of 3930.44lm with an efficacy of 114lm/W. Light source colour temperature 3000K and CRI 85. Complete with DALI control gear and manual test 3hr emergency. Nominal dimensions L1984 x W76 x H76.5mm. Finished in White.

#### **Physical details**

| Finish:    |  |  |
|------------|--|--|
| Length:    |  |  |
| Width:     |  |  |
| Height:    |  |  |
| IP Rating: |  |  |
|            |  |  |