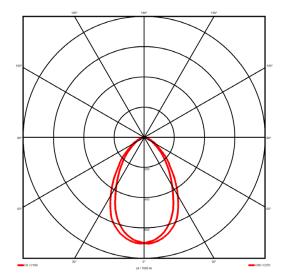

#### **Specification text**

Recessed luminaire from the iline 6 family. Symmetrical, Wide lighting distribution, UGR <19. Light output of 3930.44lm with an efficacy of 114lm/W. Light source colour temperature 3000K and CRI 85. Complete with DALI control gear and manual test 3hr emergency. Nominal dimensions L1984 x W76 x H76.5mm. Finished in White.

3930.44 lm 114 lm/W 0 W DALI 1-100% Yes 3000 K < 3 85

Symmetrical Wide <19

#### Lighting performance

| Output lumens:                |
|-------------------------------|
| Efficacy:                     |
| Rated power:                  |
| Control gear:                 |
| Dimming range:                |
| DC Suitable:                  |
| Colour temperature:           |
| MacAdams                      |
| CRI:                          |
| Radiation pattern:            |
| Beam angle:                   |
| Unified glare rating (U.G.R): |