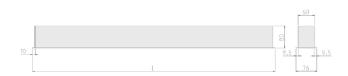

## **Physical details**

Finish: White
Length: 1984 mm
Width: 76 mm
Height: 76.5 mm
IP Rating: IP20