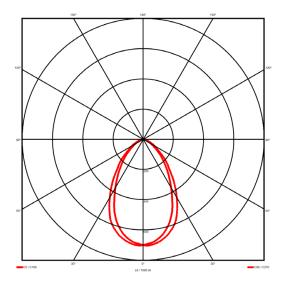

## Lighting performance

3930.44 lm Output lumens: 114 lm/W Efficacy: Rated power: 0 W Control gear: DALI Dimming range: 1-100% DC Suitable: Yes Colour temperature: 3000 K < 3 MacAdams CRI: 85

Radiation pattern: Symmetrical Beam angle: Wide
Unified glare rating (U.G.R): <19