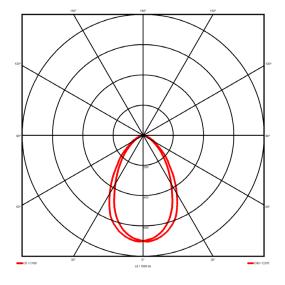

## Lighting performance

3930.44 lm Output lumens: 114 lm/W Efficacy: Rated power: 0 W Control gear: DALI Dimming range: 1-100% DC Suitable: Yes Colour temperature: 3000 K < 3 MacAdams CRI: 85

Radiation pattern: Symmetrical Beam angle: Wide
Unified glare rating (U.G.R): <19