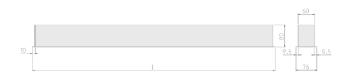

## **Specification text**

Recessed luminaire from the iline 6 family. Symmetrical, Wide lighting distribution, UGR <19. Light output of 3930.44lm with an efficacy of 114lm/W. Light source colour temperature 3000K and CRI 85. Complete with DALI control gear and self test 3hr emergency. Nominal dimensions L1984 x W76 x H76.5mm. Finished in White.

## Physical details

Finish: White
Length: 1984 mm
Width: 76 mm
Height: 76.5 mm
IP Rating: IP20