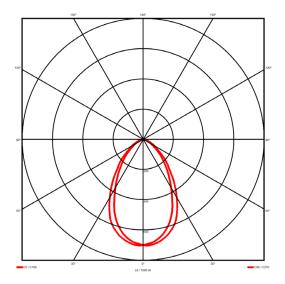

## **Lighting performance**

3930.44 lm Output lumens: 114 lm/W Efficacy: Rated power: 0 W Control gear: DALI Dimming range: 1-100% DC Suitable: Yes Colour temperature: 3000 K < 3 MacAdams CRI: 85

Radiation pattern: Symmetrical
Beam angle: Wide
Unified glare rating (U.G.R): <19