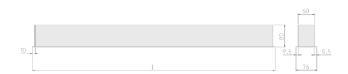

## **Physical details**

 Finish:
 Black

 Length:
 1984 mm

 Width:
 76 mm

 Height:
 76.5 mm

 IP Rating:
 IP20