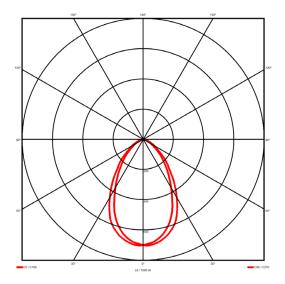

## Lighting performance

3930.44 lm Output lumens: 114 lm/W Efficacy: Rated power: 0 W Control gear: DALI Dimming range: 1-100% DC Suitable: Yes Colour temperature: 3000 K < 3 MacAdams CRI: 85

Radiation pattern: Symmetrical
Beam angle: Wide
Unified glare rating (U.G.R): <19