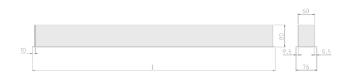

## Physical details

 Finish:
 Black

 Length:
 1984 mm

 Width:
 76 mm

 Height:
 76.5 mm

 IP Rating:
 IP20