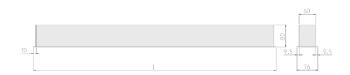

## **Specification text**

Recessed luminaire from the iline 6 family. Symmetrical, Wide lighting distribution, UGR <19. Light output of 3930.44lm with an efficacy of 114lm/W. Light source colour temperature 3000K and CRI 85. Complete with DALI control gear and DALI test 3hr emergency. Nominal dimensions L1984 x W76 x H76.5mm. Finished in Black.

## Physical details

 Finish:
 Black

 Length:
 1984 mm

 Width:
 76 mm

 Height:
 76.5 mm

 IP Rating:
 IP20