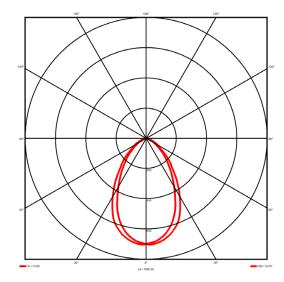

## Lighting performance

3930.44 lm Output lumens: 114 lm/W Efficacy: Rated power: 0 W Control gear: DALI Dimming range: 1-100% DC Suitable: Yes Colour temperature: 3000 K < 3 MacAdams CRI: 85

Radiation pattern: Symmetrical Beam angle: Wide
Unified glare rating (U.G.R): <19