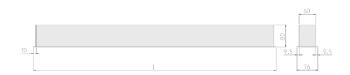

## **Specification text**

Recessed luminaire from the iline 6 family. Symmetrical, Wide lighting distribution, UGR <19. Light output of 3930.44lm with an efficacy of 114lm/W. Light source colour temperature 3000K and CRI 85. Complete with DALI control gear and self test 3hr emergency. Nominal dimensions L1984 x W76 x H76.5mm. Finished in Black.

## **Physical details**

 Finish:
 Black

 Length:
 1984 mm

 Width:
 76 mm

 Height:
 76.5 mm

 IP Rating:
 IP20