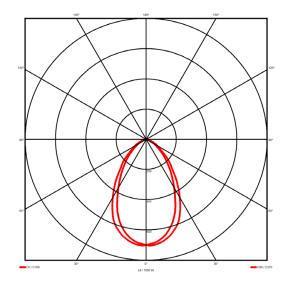

## Lighting performance

3930.44 lm Output lumens: 114 lm/W Efficacy: Rated power: 0 W Control gear: DALI Dimming range: 1-100% DC Suitable: Yes Colour temperature: 3000 K < 3 MacAdams CRI: 85

Radiation pattern: Symmetrical
Beam angle: Wide
Unified glare rating (U.G.R): <19