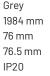

### **Specification text**

Recessed luminaire from the iline 6 family. Symmetrical, Wide lighting distribution, UGR <19. Light output of 3930.44lm with an efficacy of 114lm/W. Light source colour temperature 3000K and CRI 85. Complete with DALI control gear. Nominal dimensions L1984 x W76 x H76.5mm. Finished in Grey.

#### **Physical details**

| Finish:    |  |  |
|------------|--|--|
| Length:    |  |  |
| Width:     |  |  |
| Height:    |  |  |
| IP Rating: |  |  |
|            |  |  |