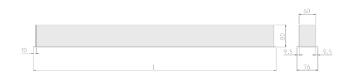

### **Specification text**

Recessed luminaire from the iline 6 family. Symmetrical, Wide lighting distribution, UGR <19. Light output of 3930.44lm with an efficacy of 114lm/W. Light source colour temperature 3000K and CRI 85. Complete with DALI control gear. Nominal dimensions L1984 x W76 x H76.5mm. Finished in Grey.

#### **Physical details**

| Finish:    |  |  |
|------------|--|--|
| Length:    |  |  |
| Width:     |  |  |
| Height:    |  |  |
| IP Rating: |  |  |
|            |  |  |