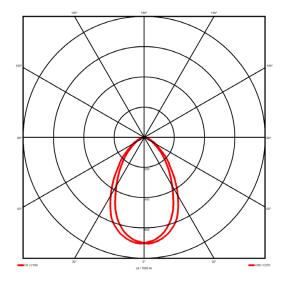

3930.44 lm 114 lm/W 0 W DALI 1-100% Yes 3000 K < 3 85

Symmetrical Wide <19

## Lighting performance

| Output lumens:                |
|-------------------------------|
| Efficacy:                     |
| Rated power:                  |
| Control gear:                 |
| Dimming range:                |
| DC Suitable:                  |
| Colour temperature:           |
| MacAdams                      |
| CRI:                          |
| Radiation pattern:            |
| Beam angle:                   |
| Unified glare rating (U.G.R): |