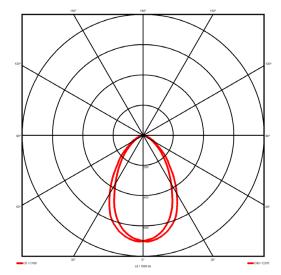

#### **Specification text**

Recessed luminaire from the iline 6 family. Symmetrical, Wide lighting distribution, UGR <19. Light output of 3930.44lm with an efficacy of 114lm/W. Light source colour temperature 3000K and CRI 85. Complete with DALI control gear and manual test 3hr emergency. Nominal dimensions L1984 x W76 x H76.5mm. Finished in Grey.

#### Lighting performance

| Output lumens:                |
|-------------------------------|
| Efficacy:                     |
| Rated power:                  |
| Control gear:                 |
| Dimming range:                |
| DC Suitable:                  |
| Colour temperature:           |
| MacAdams                      |
| CRI:                          |
| Radiation pattern:            |
| Beam angle:                   |
| Unified glare rating (U.G.R): |