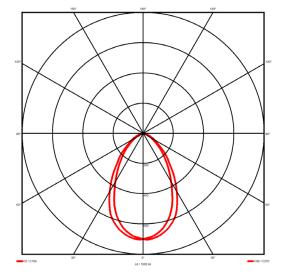

#### **Specification text**

Recessed luminaire from the iline 6 family. Symmetrical, Wide lighting distribution, UGR <19. Light output of 3930.44lm with an efficacy of 114lm/W. Light source colour temperature 3000K and CRI 85. Complete with DALI control gear and DALI test 3hr emergency. Nominal dimensions L1984 x W76 x H76.5mm. Finished in Grey.

#### **Physical details**

| Finish:    |  |  |
|------------|--|--|
| Length:    |  |  |
| Width:     |  |  |
| Height:    |  |  |
| IP Rating: |  |  |
|            |  |  |

Grey 1984 mm 76 mm 76.5 mm IP20