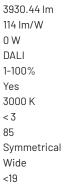

#### **Specification text**

Recessed luminaire from the iline 6 family. Symmetrical, Wide lighting distribution, UGR <19. Light output of 3930.44lm with an efficacy of 114lm/W. Light source colour temperature 3000K and CRI 85. Complete with DALI control gear and DALI test 3hr emergency. Nominal dimensions L1984 x W76 x H76.5mm. Finished in Grey.

### Lighting performance

| Output lumens:                |
|-------------------------------|
| Efficacy:                     |
| Rated power:                  |
| Control gear:                 |
| Dimming range:                |
| DC Suitable:                  |
| Colour temperature:           |
| MacAdams                      |
| CRI:                          |
| Radiation pattern:            |
| Beam angle:                   |
| Unified glare rating (U.G.R): |