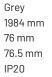

#### **Specification text**

Recessed luminaire from the iline 6 family. Symmetrical, Wide lighting distribution, UGR <19. Light output of 3930.44lm with an efficacy of 114lm/W. Light source colour temperature 3000K and CRI 85. Complete with DALI control gear and self test 3hr emergency. Nominal dimensions L1984 x W76 x H76.5mm. Finished in Grey.

#### **Physical details**

| Finish:    |  |  |
|------------|--|--|
| Length:    |  |  |
| Width:     |  |  |
| Height:    |  |  |
| IP Rating: |  |  |
|            |  |  |