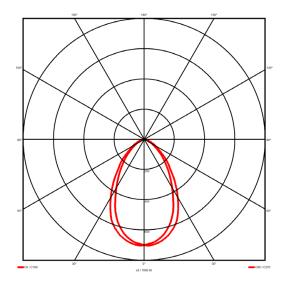

3930.44 lm 114 lm/W 0 W DALI 1-100% Yes 3000 K < 3 85

Symmetrical Wide <19

## Lighting performance

| Output lumens:                |
|-------------------------------|
| Efficacy:                     |
| Rated power:                  |
| Control gear:                 |
| Dimming range:                |
| DC Suitable:                  |
| Colour temperature:           |
| MacAdams                      |
| CRI:                          |
| Radiation pattern:            |
| Beam angle:                   |
| Unified glare rating (U.G.R): |