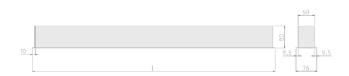

#### **Specification text**

Recessed luminaire from the iline 6 family. Symmetrical, Wide lighting distribution, UGR <19. Light output of 3930.44lm with an efficacy of 114lm/W. Light source colour temperature 3000K and CRI 85. Complete with DALI control gear and self test 3hr emergency. Nominal dimensions L1984 x W76 x H76.5mm. Finished in Grey.

#### **Physical details**

| Finish:    |  |  |
|------------|--|--|
| Length:    |  |  |
| Width:     |  |  |
| Height:    |  |  |
| IP Rating: |  |  |
|            |  |  |