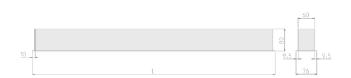

#### **Specification text**

Recessed luminaire from the iline 6 family. Symmetrical, Wide lighting distribution, UGR <19. Light output of 4052lm with an efficacy of 117lm/W. Light source colour temperature 4000K and CRI 85. Complete with DALI control gear. Nominal dimensions L1984 x W76 x H76.5mm. Finished in White.

#### **Physical details**

| Finish:    |  |  |
|------------|--|--|
| Length:    |  |  |
| Width:     |  |  |
| Height:    |  |  |
| IP Rating: |  |  |
|            |  |  |

### White 1984 mm 76 mm 76.5 mm IP20