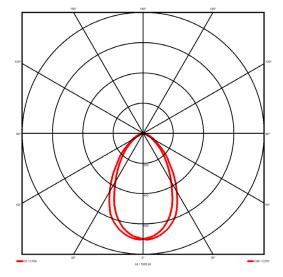

#### **Specification text**

Recessed luminaire from the iline 6 family. Symmetrical, Wide lighting distribution, UGR <19. Light output of 4052lm with an efficacy of 117lm/W. Light source colour temperature 4000K and CRI 85. Complete with DALI control gear. Nominal dimensions L1984 x W76 x H76.5mm. Finished in White.

#### Lighting performance

| Output lumens:                | 4052 lm     |
|-------------------------------|-------------|
| Efficacy:                     | 117 lm/W    |
| Rated power:                  | 0 W 0       |
| Control gear:                 | DALI        |
| Dimming range:                | 1-100%      |
| DC Suitable:                  | Yes         |
| Colour temperature:           | 4000 K      |
| MacAdams                      | < 3         |
| CRI:                          | 85          |
| Radiation pattern:            | Symmetrical |
| Beam angle:                   | Wide        |
| Unified glare rating (U.G.R): | <19         |
|                               |             |