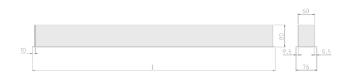

## **Physical details**

Finish: White
Length: 1984 mm
Width: 76 mm
Height: 76.5 mm
IP Rating: IP20