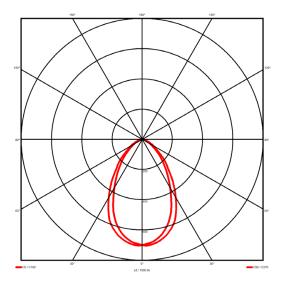

## Lighting performance

4052 lm Output lumens: 117 lm/W Efficacy: Rated power: 0 W Control gear: DALI Dimming range: 1-100% DC Suitable: Yes Colour temperature: 4000 K < 3 MacAdams CRI: 85

Radiation pattern: Symmetrical Beam angle: Wide
Unified glare rating (U.G.R): <19