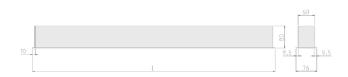

## **Specification text**

Recessed luminaire from the iline 6 family. Symmetrical, Wide lighting distribution, UGR <19. Light output of 4052lm with an efficacy of 117lm/W. Light source colour temperature 4000K and CRI 85. Complete with DALI control gear and DALI test 3hr emergency. Nominal dimensions L1984 x W76 x H76.5mm. Finished in White.

## **Physical details**

 Finish:
 White

 Length:
 1984 mm

 Width:
 76 mm

 Height:
 76.5 mm

 IP Rating:
 IP20