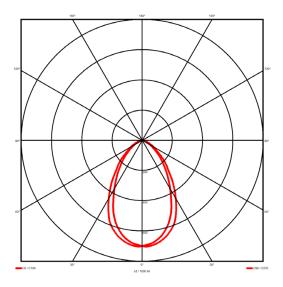

## **Specification text**

Recessed luminaire from the iline 6 family. Symmetrical, Wide lighting distribution, UGR <19. Light output of 4052lm with an efficacy of 117lm/W. Light source colour temperature 4000K and CRI 85. Complete with DALI control gear and DALI test 3hr emergency. Nominal dimensions L1984 x W76 x H76.5mm. Finished in White.

## Lighting performance

4052 lm Output lumens: 117 lm/W Efficacy: Rated power: 0 W Control gear: DALI Dimming range: 1-100% DC Suitable: Yes Colour temperature: 4000 K < 3 MacAdams CRI: 85

Radiation pattern: Symmetrical Beam angle: Wide
Unified glare rating (U.G.R): <19