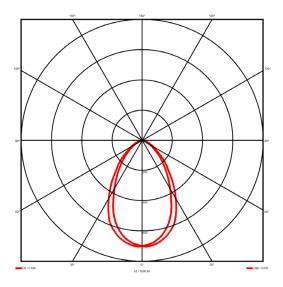

## Lighting performance

4052 lm Output lumens: 117 lm/W Efficacy: Rated power: 0 W Control gear: DALI Dimming range: 1-100% DC Suitable: Yes Colour temperature: 4000 K < 3 MacAdams CRI: 85

Radiation pattern: Symmetrical Beam angle: Wide
Unified glare rating (U.G.R): <19