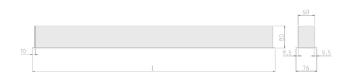

## **Physical details**

 Finish:
 White

 Length:
 1984 mm

 Width:
 76 mm

 Height:
 76.5 mm

 IP Rating:
 IP20