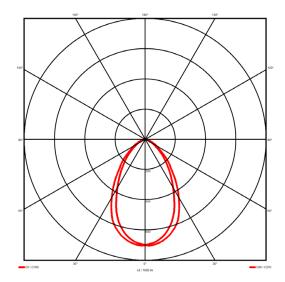

### **Specification text**

Recessed luminaire from the iline 6 family. Symmetrical, Wide lighting distribution, UGR <19. Light output of 40521m with an efficacy of 1171m/W. Light source colour temperature 4000K and CRI 85. Complete with DALI control gear. Nominal dimensions L1984 x W76 x H76.5mm. Finished in Black.

## Lighting performance

| Output lumens:                |
|-------------------------------|
| Efficacy:                     |
| Rated power:                  |
| Control gear:                 |
| Dimming range:                |
| DC Suitable:                  |
| Colour temperature:           |
| MacAdams                      |
| CRI:                          |
| Radiation pattern:            |
| Beam angle:                   |
| Unified glare rating (U.G.R): |

### **Physical details**

| Finish:    |  |  |
|------------|--|--|
| Length:    |  |  |
| Width:     |  |  |
| Height:    |  |  |
| IP Rating: |  |  |
|            |  |  |

Symmetrical Wide <19