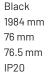

### **Specification text**

Recessed luminaire from the iline 6 family. Symmetrical, Wide lighting distribution, UGR <19. Light output of 40521m with an efficacy of 1171m/W. Light source colour temperature 4000K and CRI 85. Complete with DALI control gear. Nominal dimensions L1984 x W76 x H76.5mm. Finished in Black.

### **Physical details**

| Finish:    |  |  |
|------------|--|--|
| Length:    |  |  |
| Width:     |  |  |
| Height:    |  |  |
| IP Rating: |  |  |
|            |  |  |

Symmetrical Wide <19