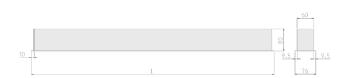

#### **Physical details**

| Finish:    |  |  |
|------------|--|--|
| Length:    |  |  |
| Width:     |  |  |
| Height:    |  |  |
| IP Rating: |  |  |
|            |  |  |

### Black 1984 mm 76 mm 76.5 mm IP20