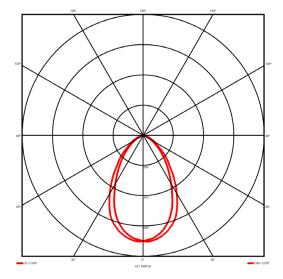

#### **Specification text**

Recessed luminaire from the iline 6 family. Symmetrical, Wide lighting distribution, UGR <19. Light output of 4052lm with an efficacy of 117lm/W. Light source colour temperature 4000K and CRI 85. Complete with DALI control gear and manual test 3hr emergency. Nominal dimensions L1984 x W76 xH76.5mm. Finished in Black.

#### Lighting performance

| Output lumens:                | 4052 lm     |
|-------------------------------|-------------|
| Efficacy:                     | 117 lm/W    |
| Rated power:                  | 0 W         |
| Control gear:                 | DALI        |
| Dimming range:                | 1-100%      |
| DC Suitable:                  | Yes         |
| Colour temperature:           | 4000 K      |
| MacAdams                      | < 3         |
| CRI:                          | 85          |
| Radiation pattern:            | Symmetrical |
| Beam angle:                   | Wide        |
| Unified glare rating (U.G.R): | <19         |
|                               |             |