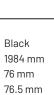

#### **Specification text**

Recessed luminaire from the iline 6 family. Symmetrical, Wide lighting distribution, UGR <19. Light output of 4052lm with an efficacy of 117lm/W. Light source colour temperature 4000K and CRI 85. Complete with DALI control gear and DALI test 3hr emergency. Nominal dimensions L1984 x W76 x H76.5mm. Finished in Black.

#### **Physical details**

| Finish:    |  |  |
|------------|--|--|
| Length:    |  |  |
| Width:     |  |  |
| Height:    |  |  |
| IP Rating: |  |  |
|            |  |  |

IP20

Symmetrical Wide <19

10 L 25 L 9.5