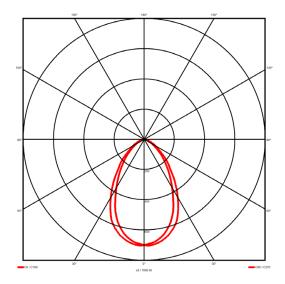

#### **Specification text**

Recessed luminaire from the iline 6 family. Symmetrical, Wide lighting distribution, UGR <19. Light output of 4052lm with an efficacy of 117lm/W. Light source colour temperature 4000K and CRI 85. Complete with DALI control gear and DALI test 3hr emergency. Nominal dimensions L1984 x W76 x H76.5mm. Finished in Black.

### Lighting performance

#### **Physical details**

| Finish:    |  |  |
|------------|--|--|
| Length:    |  |  |
| Width:     |  |  |
| Height:    |  |  |
| IP Rating: |  |  |
|            |  |  |

IP20

Symmetrical Wide <19

10 L 25 L 9.5