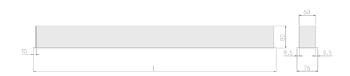

## **Specification text**

Recessed luminaire from the iline 6 family. Symmetrical, Wide lighting distribution, UGR <19. Light output of 4052lm with an efficacy of 117lm/W. Light source colour temperature 4000K and CRI 85. Complete with DALI control gear and self test 3hr emergency. Nominal dimensions L1984 x W76 x H76.5mm. Finished in Black.

## Physical details

 Finish:
 Black

 Length:
 1984 mm

 Width:
 76 mm

 Height:
 76.5 mm

 IP Rating:
 IP20