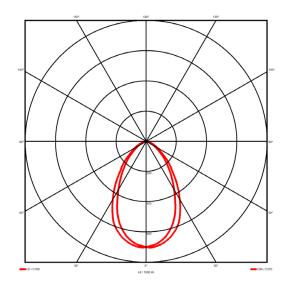

## Lighting performance

4052 lm Output lumens: 117 lm/W Efficacy: Rated power: 0 W Control gear: DALI Dimming range: 1-100% DC Suitable: Yes Colour temperature: 4000 K < 3 MacAdams CRI: 85

Radiation pattern: Symmetrical Beam angle: Wide
Unified glare rating (U.G.R): <19