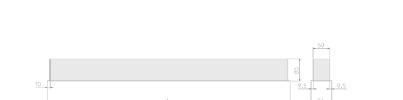

### **Specification text**

Recessed luminaire from the iline 6 family. Symmetrical, Wide lighting distribution, UGR <19. Light output of 4052lm with an efficacy of 117lm/W. Light source colour temperature 4000K and CRI 85. Complete with DALI control gear. Nominal dimensions L1984 x W76 x H76.5mm. Finished in Grey.

### **Physical details**

| Finish:    |  |  |
|------------|--|--|
| Length:    |  |  |
| Width:     |  |  |
| Height:    |  |  |
| IP Rating: |  |  |
|            |  |  |

Grey 1984 mm 76 mm 76.5 mm IP20