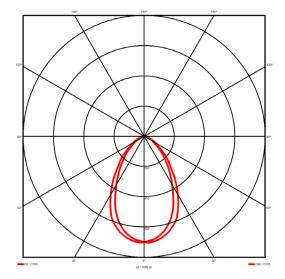

### **Specification text**

Recessed luminaire from the iline 6 family. Symmetrical, Wide lighting distribution, UGR <19. Light output of 4052lm with an efficacy of 117lm/W. Light source colour temperature 4000K and CRI 85. Complete with DALI control gear. Nominal dimensions L1984 x W76 x H76.5mm. Finished in Grey.

> 4052 lm 117 lm/W 0 W DALI 1-100% Yes 4000 K < 3 85

Symmetrical Wide <19

## Lighting performance

| Output lumens:                |
|-------------------------------|
| Efficacy:                     |
| Rated power:                  |
| Control gear:                 |
| Dimming range:                |
| DC Suitable:                  |
| Colour temperature:           |
| MacAdams                      |
| CRI:                          |
| Radiation pattern:            |
| Beam angle:                   |
| Unified glare rating (U.G.R): |