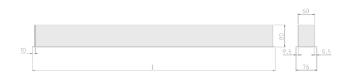

## Physical details

 Finish:
 Grey

 Length:
 1984 mm

 Width:
 76 mm

 Height:
 76.5 mm

 IP Rating:
 IP20