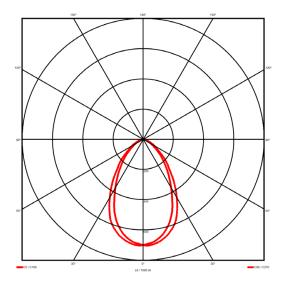

## Lighting performance

4052 lm Output lumens: 117 lm/W Efficacy: Rated power: 0 W Control gear: DALI Dimming range: 1-100% DC Suitable: Yes Colour temperature: 4000 K < 3 MacAdams CRI: 85

Radiation pattern: Symmetrical Beam angle: Wide
Unified glare rating (U.G.R): <19