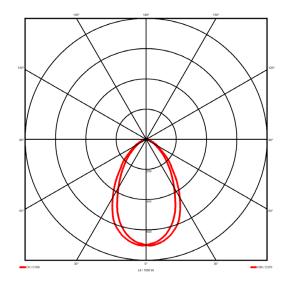

## Lighting performance

4052 lm Output lumens: 117 lm/W Efficacy: Rated power: 0 W Control gear: DALI Dimming range: 1-100% DC Suitable: Yes Colour temperature: 4000 K < 3 MacAdams CRI: 85

Radiation pattern: Symmetrical
Beam angle: Wide
Unified glare rating (U.G.R): <19