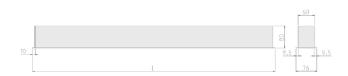

## **Physical details**

 Finish:
 Grey

 Length:
 1984 mm

 Width:
 76 mm

 Height:
 76.5 mm

 IP Rating:
 IP20