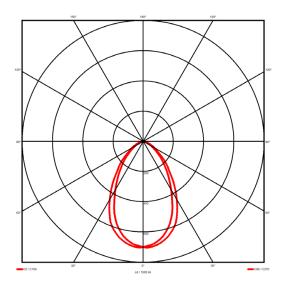

#### **Specification text**

Recessed luminaire from the iline 6 family. Symmetrical, Wide lighting distribution, UGR <19. Light output of 4052lm with an efficacy of 117lm/W. Light source colour temperature 4000K and CRI 85. Complete with DALI control gear and self test 3hr emergency. Nominal dimensions L1984 x W76 x H76.5mm. Finished in Grey.

### Lighting performance

| Output lumens:                | 4052 lm     |
|-------------------------------|-------------|
| Efficacy:                     | 117 lm/W    |
| Rated power:                  | 0 W         |
| Control gear:                 | DALI        |
| Dimming range:                | 1-100%      |
| DC Suitable:                  | Yes         |
| Colour temperature:           | 4000 K      |
| MacAdams                      | < 3         |
| CRI:                          | 85          |
| Radiation pattern:            | Symmetrical |
| Beam angle:                   | Wide        |
| Unified glare rating (U.G.R): | <19         |
|                               |             |