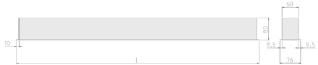

#### **Specification text**

Recessed luminaire from the iline 6 family. Symmetrical, Wide lighting distribution, UGR <19. Light output of 4052lm with an efficacy of 117lm/W. Light source colour temperature 4000K and CRI 85. Complete with DALI control gear and self test 3hr emergency. Nominal dimensions L1984 x W76 x H76.5mm. Finished in Grey.

#### **Physical details**

| Finish:    | Grey    |
|------------|---------|
| Length:    | 1984 mm |
| Width:     | 76 mm   |
| Height:    | 76.5 mm |
| IP Rating: | IP20    |
|            |         |