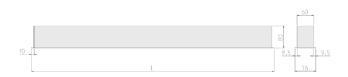

## Physical details

 Finish:
 White

 Length:
 1984 mm

 Width:
 76 mm

 Height:
 76.5 mm

 IP Rating:
 IP20