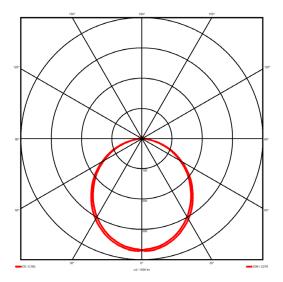

## Lighting performance

4265.09 lm Output lumens: 123 lm/W Efficacy: Rated power: 0 W Control gear: DALI Dimming range: 1-100% DC Suitable: Yes Colour temperature: 3000 K < 3 MacAdams CRI: 85

Radiation pattern: Symmetrical
Beam angle: Wide
Unified glare rating (U.G.R): <22