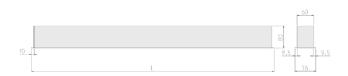

## **Physical details**

Finish: White
Length: 1984 mm
Width: 76 mm
Height: 76.5 mm
IP Rating: IP20