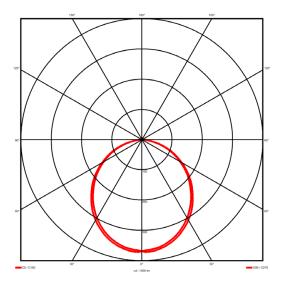

## **Lighting performance**

4265.09 lm Output lumens: 123 lm/W Efficacy: Rated power: 0 W Control gear: DALI Dimming range: 1-100% DC Suitable: Yes Colour temperature: 3000 K < 3 MacAdams CRI: 85

Radiation pattern: Symmetrical
Beam angle: Wide
Unified glare rating (U.G.R): <22