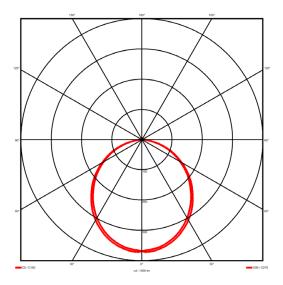

## Lighting performance

4265.09 lm Output lumens: 123 lm/W Efficacy: Rated power: 0 W Control gear: DALI Dimming range: 1-100% DC Suitable: Yes Colour temperature: 3000 K < 3 MacAdams 85 CRI:

Radiation pattern: Symmetrical Beam angle: Wide
Unified glare rating (U.G.R): <22