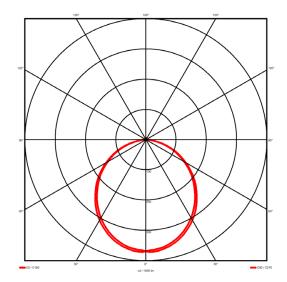

4265.09 lm 123 lm/W 0 W DALI 1-100% Yes 3000 K < 3 85

Symmetrical Wide <22

### Lighting performance

| Output lumens:                |
|-------------------------------|
| Efficacy:                     |
| Rated power:                  |
| Control gear:                 |
| Dimming range:                |
| DC Suitable:                  |
| Colour temperature:           |
| MacAdams                      |
| CRI:                          |
| Radiation pattern:            |
| Beam angle:                   |
| Unified glare rating (U.G.R): |