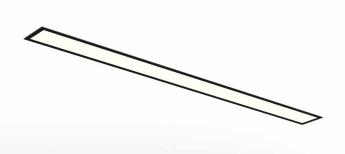

### Luminaire type

Product reference: Article Number: Product type: Mounting type: Applications: IL6-R-1984-830M-DAD-OP-FB 97-IL600527 Recessed Recessed Office, General and Retail

#### **Specification text**

Recessed luminaire from the iline 6 family. Symmetrical, Wide lighting distribution, UGR <22. Light output of 4265.09lm with an efficacy of 123lm/W. Light source colour temperature 3000K and CRI 85. Complete with DALI control gear. Nominal dimensions L1984 x W76 x H76.5mm. Finished in Black.