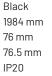

#### **Specification text**

Recessed luminaire from the iline 6 family. Symmetrical, Wide lighting distribution, UGR <22. Light output of 4265.09lm with an efficacy of 123lm/W. Light source colour temperature 3000K and CRI 85. Complete with DALI control gear. Nominal dimensions L1984 x W76 x H76.5mm. Finished in Black.

#### **Physical details**

| Finish:    |  |  |
|------------|--|--|
| Length:    |  |  |
| Width:     |  |  |
| Height:    |  |  |
| IP Rating: |  |  |
|            |  |  |