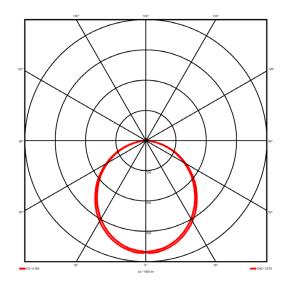

## Lighting performance

4265.09 lm Output lumens: 123 lm/W Efficacy: Rated power: 0 W Control gear: DALI Dimming range: 1-100% DC Suitable: Yes Colour temperature: 3000 K < 3 MacAdams CRI: 85

Radiation pattern: Symmetrical Beam angle: Wide
Unified glare rating (U.G.R): <22