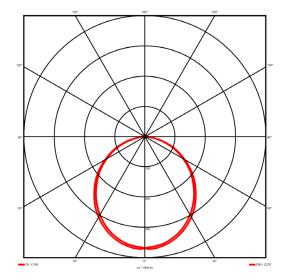

4265.09 lm 123 lm/W 0 W DALI 1-100% Yes 3000 K < 3 85

Symmetrical Wide <22

### Lighting performance

| Output lumens:                |
|-------------------------------|
| Efficacy:                     |
| Rated power:                  |
| Control gear:                 |
| Dimming range:                |
| DC Suitable:                  |
| Colour temperature:           |
| MacAdams                      |
| CRI:                          |
| Radiation pattern:            |
| Beam angle:                   |
| Unified glare rating (U.G.R): |