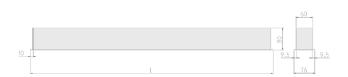

#### **Physical details**

| Finish:    |  |  |
|------------|--|--|
| Length:    |  |  |
| Width:     |  |  |
| Height:    |  |  |
| IP Rating: |  |  |
|            |  |  |

Black 1984 mm 76 mm 76.5 mm IP20